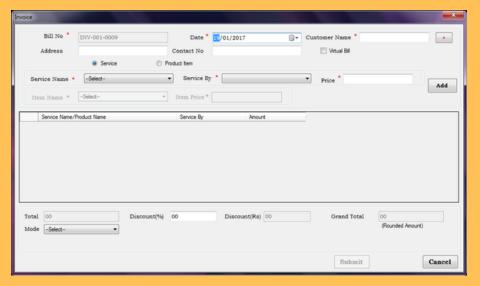

### Point of Sale (POS)

- Full Point Of Sale (POS) system to sell products along with your other services.
- Produce customer receipts for each sale.
- Fully searchable sales history for each product.