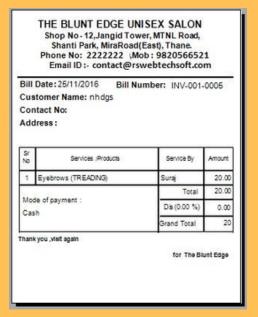

### Point of Sale (POS)

- Full Point Of Sale (POS) system to sell products along with your other services.
- Produce customer receipts for each sale.
- Fully searchable sales history for each product.